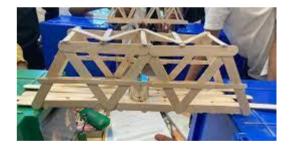

Tuesday 1st October 2024

**Dear Parents and Carers** 

As part of our Design Technology work, the children in Year 3 are going to design, make and evaluate a model bridge. The children are currently learning about bridge structures and what makes a strong, functional bridge.

We would like to invite you to come in and help your child to make their model bridge using a range of resources such as; balsa wood, glue guns, hack saws and clamps. The sessions will be taking place on the following days; Tuesday 19th November (3W), Wednesday 20th November (3S) and Thursday 21st November (3G), all of the workshops will start at 1.30pm-3.00pm.