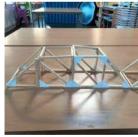

Tuesday 1st October 2024

**Dear Parents and Carers** 

As part of our Design Technology work, the children in Year 3 are going to design, make and evaluate a model bridge. The children are currently learning about bridge structures and what makes a strong, functional bridge.

We would like to invite you to come in and help your child to make their model bridge using a range of resources such as; balsa wood, glue guns, hack saws and clamps. The sessions will be taking place on the following days; Tuesday 19th November (3W), Wednesday 20th November (3S) and Thursday 21st November (3G), all of the workshops will start at 1.30pm-3.00pm.