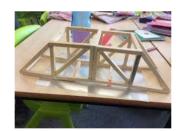

Tuesday 1st October 2024

**Dear Parents and Carers** 

As part of our Design Technology work, the children in Year 3 are going to design, make and evaluate a model bridge. The children are currently learning about bridge structures and what makes a strong, functional bridge.

We would like to invite you to come in and help your child to make their model bridge using a range of resources such as; balsa wood, glue guns, hack saws and clamps. The sessions will be taking place on the following days; Tuesday 19th November (3W), Wednesday 20th November (3S) and Thursday 21st November (3G), all of the workshops will start at 1.30pm-3.00pm.